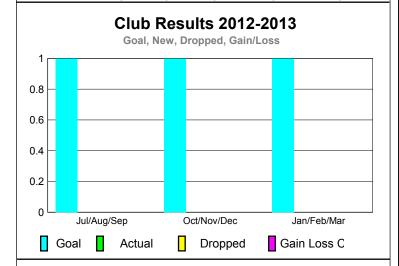

60

40

20

Jul/Aug/Sep

Current Year

GMT: BYEONG-DEOK KIM Location: REPUBLIC OF KOREA GMT CA: 5

|             |                            | <u>Club</u><br><b>20</b> 1    |                                   | <u>Clubs</u><br>2011-2012        |                                  |
|-------------|----------------------------|-------------------------------|-----------------------------------|----------------------------------|----------------------------------|
| Month       | New<br>Club<br><u>Goal</u> | Actual<br>New<br><u>Clubs</u> | Actual<br>Dropped<br><u>Clubs</u> | Gain/<br>Loss of<br><u>Clubs</u> | Gain/<br>Loss of<br><u>Clubs</u> |
| Jul/Aug/Sep | 1                          | 0                             | 0                                 | 0                                | 0                                |
| Oct/Nov/Dec | 1                          | 0                             | 0                                 | 0                                | 0                                |
| Jan/Feb/Mar | 1                          |                               |                                   |                                  | 0                                |
| Totals      | 3                          | 0                             | 0                                 | 0                                | 0                                |