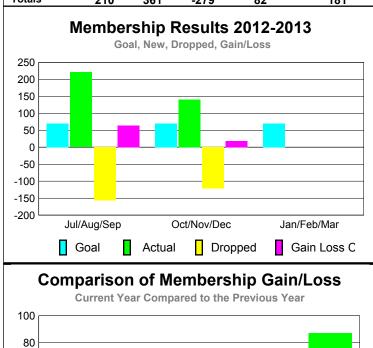

## YTD Status Quo Clubs 2012-2013

| <u> MEMBERSHIP</u> |             |               |                   |                  |                  |  |  |
|--------------------|-------------|---------------|-------------------|------------------|------------------|--|--|
|                    |             | Member        | Membership        |                  |                  |  |  |
|                    |             | 201           | 2011-2012         |                  |                  |  |  |
|                    |             |               |                   |                  |                  |  |  |
| Mandh              | Net<br>Memb | Actual<br>New | Actual<br>Dropped | Gain/<br>Loss of | Gain/<br>Loss of |  |  |
| Month              | <u>Goal</u> | <u>Memb</u>   | <u>Memb</u>       | <u>Memb</u>      | <u>Memb</u>      |  |  |
| Jul/Aug/Sep        | 70          | 221           | -157              | 64               | 54               |  |  |
| Oct/Nov/Dec        | 70          | 140           | -122              | 18               | 40               |  |  |
| Jan/Feb/Mar        | 70          |               |                   |                  | 87               |  |  |
| Totals             | 210         | 361           | -279              | 82               | 181              |  |  |